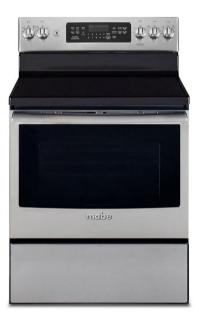

### **Specifications**

Product: Electric Range

Name: EML835NXF0

UPC: 757638390057

Capacity:76 cm

Color: Black with Stainless Steel

## Characteristics

- Floor Stove
- Backsplash
- Enameled Steel cooktop
- 5 knobs with display
- Tactile controls
- Electronic ignition

#### Warming Zones

5 radiant burners

### Oven

- Fast preheat
- True convection air
- Self-clean oven
- Panoramic window
- Storage drawer
- Timer