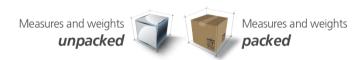

 Height:
 120.0 cm
 Height:
 130.0 cm

 Width:
 76.0 cm
 Width:
 86.0 cm

 Depth:
 71.0 cm
 Depth:
 81.0 cm

 Weight:
 108.0 kg
 Weight:
 118.0 kg